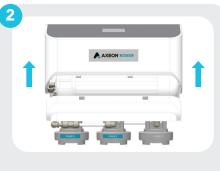

## **MEMBRANE INSTALLATION**

the bottom of the unit.

Slowly lift the cover up vertically.

Be careful not to pull the wires attached to the cover. Rotate the cover and place it in front of the system.

Disconnect tubing connected to membrane housing cap. Remove the caps using the included wrench, turning counterclockwise.