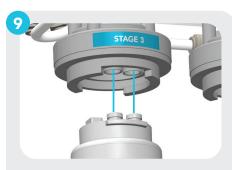

# **FILTER INSTALLATION**

Match the filter label color to head label color and align the filter key.

Slide the filter up into the head vertically and then rotate the filter to the right. Repeat for all 3 filters.