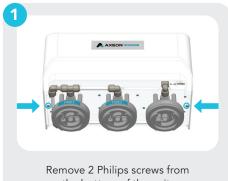

## **MEMBRANE INSTALLATION**

the bottom of the unit.

Slowly lift the cover up vertically.

Be careful not to pull the wires attached to the cover. Rotate the cover and place it in front of the system.

Disconnect tubing connected to membrane housing cap. Remove the caps using the included wrench, turning counterclockwise.

and 2 Philips screws.