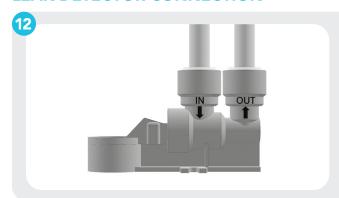

## LEAK DETECTOR CONNECTION

Caution: This must be plumbed prior to the RO System.

- **A)** For feed, connect 3/8" white tubing from water supply to the "IN" port of the leak detector.
- $\ensuremath{\mathbf{B}}\xspace)$  Remove wrapper from the leak detector pad and place it inside the detector.
- $\mbox{\bf C)}$  Close the cap of the detector to allow water to flow through the valve.

## **TUBING CONNECTION**

- **A)** For waste water connection, connect the %" black tubing to the "WASTE" port and to the drain. Ensure the tubing is unrestricted and has no back pressure.
- **B)** For water supply, connect the 3/8" white tubing from the "OUT" port of the leak detector to the "FEED" port of the RO System.
- **C)** For product connection, connect the 3/8" blue tubing to the "PRODUCT" port and to the storage tank (not included).