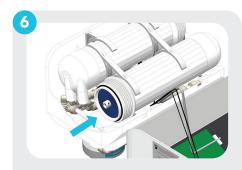

Lubricate each membrane's O-ring with food-grade silicone before inserting them into the housing.

Make sure each membrane is fully seated in the housing.

Reinstall both membrane housing caps and reconnect tubing.