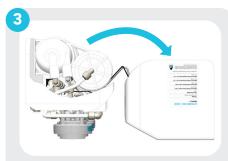

## **MEMBRANE INSTALLATION**

the bottom of the unit.

Slowly lift the cover up vertically.

Be careful not to pull the wires attached to the cover. Rotate the cover and place it in front of the system.

Disconnect tubing connected to membrane housing cap. Remove the caps using the included wrench, turning counterclockwise.