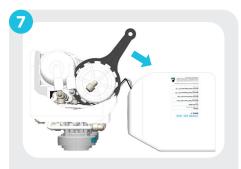

## **MEMBRANE INSTALLATION**



the bottom of the unit.



Slowly lift the cover up vertically.



Be careful not to pull the wires attached to the cover. Rotate the cover and place it in front of the system.



Disconnect tubing connected to membrane housing cap. Remove the caps using the included wrench, turning counterclockwise.



Lubricate each membrane's O-ring with food-grade silicone before inserting them into the housing.



Make sure each membrane is fully seated in the housing.



Reinstall both membrane housing caps and reconnect tubing.



and 2 Philips screws.

# **FILTER INSTALLATION**



Match the filter label color to head label color and align the filter key.



Slide the filter up into the head vertically and then rotate the filter to the right. Repeat for all 3 filters.

### **MOUNTING THE SYSTEM**



Mount RO System with a minimum 6 inches of clearance between the ground and bottom of the filter. Use mounting guide on page 23 of manual for hole alignment.



## LEAK DETECTOR CONNECTION





Caution: This must be plumbed prior to the RO System.

- **A)** For feed, connect 3/8" white tubing from water supply to the "IN" port of the leak detector.
- $\ensuremath{\mathbf{B}}\xspace)$  Remove wrapper from the leak detector pad and place it inside the detector