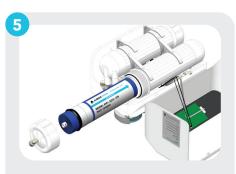

## **MEMBRANE INSTALLATION**

the bottom of the unit.

Slowly lift the cover up vertically.

Be careful not to pull the wires attached to the cover. Rotate the cover and place it in front of the system.

Disconnect tubing connected to membrane housing cap. Remove the caps using the included wrench, turning counterclockwise.

Lubricate each membrane's O-ring with food-grade silicone before inserting them into the housing.

Make sure each membrane is fully seated in the housing.

Reinstall both membrane housing caps and reconnect tubing.