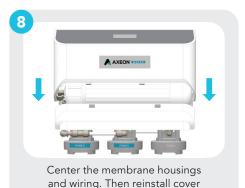

## **MEMBRANE INSTALLATION**



the bottom of the unit.



Slowly lift the cover up vertically.



Be careful not to pull the wires attached to the cover. Rotate the cover and place it in front of the system.



Disconnect tubing connected to membrane housing cap. Remove the caps using the included wrench, turning counterclockwise.



Lubricate each membrane's O-ring with food-grade silicone before inserting them into the housing.



Make sure each membrane is fully seated in the housing.



Reinstall both membrane housing caps and reconnect tubing.



and 2 Philips screws.

# **FILTER INSTALLATION**



Match the filter label color to head label color and align the filter key.



Slide the filter up into the head vertically and then rotate the filter to the right. Repeat for all 3 filters.

### **MOUNTING THE SYSTEM**



Mount RO System with a minimum 6 inches of clearance between the ground and bottom of the filter. Use mounting guide on page 23 of manual for hole alignment.



## LEAK DETECTOR CONNECTION





Caution: This must be plumbed prior to the RO System.

- **A)** For feed, connect 3/8" white tubing from water supply to the "IN" port of the leak detector.
- $\ensuremath{\mathbf{B}}\xspace)$  Remove wrapper from the leak detector pad and place it inside the detector.
- $\mbox{\bf C)}$  Close the cap of the detector to allow wa