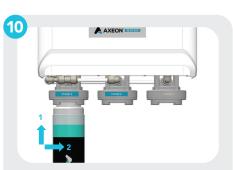

# **FILTER INSTALLATION**

Match the filter label color to head label color and align the filter key.

Slide the filter up into the head vertically and then rotate the filter to the right. Repeat for all 3 filters.