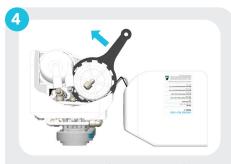

## **MEMBRANE INSTALLATION**

the bottom of the unit.

Slowly lift the cover up vertically.

Be careful not to pull the wires attached to the cover. Rotate the cover and place it in front of the system.

Disconnect tubing connected to membrane housing cap. Remove the caps using the included wrench, turning counterclockwise.