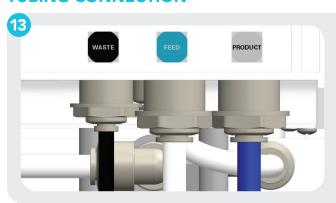

## **TUBING CONNECTION**

- **A)** For waste water connection, connect the %" black tubing to the "WASTE" port and to the drain. Ensure the tubing is unrestricted and has no back pressure.
- **B)** For water supply, connect the 3/8" white tubing from the "OUT" port of the leak detector to the "FEED" port of the RO System.
- **C)** For product connection, connect the 3/8" blue tubing to the "PRODUCT" port and to the storage tank (not included).